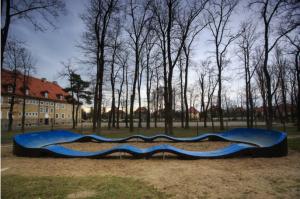

### **Pumptrack PC8**

### Bicycle playground - pumptrack

Pumptrack it is track entirely made of modular elements. This type of object can be a form of self-contained activity or co-creates a sports complex. Pumptrack consists of moguls, turning and small profiled "jumps" arranged in this order to allow the spin up and maintain speed without pedalling. The concern to maintain the high level of security, facility allows to familiarity with the bike, develops coordination and improves the sense of balance.

### **EXAMPLE OF MODULAR PUMPTRACK**