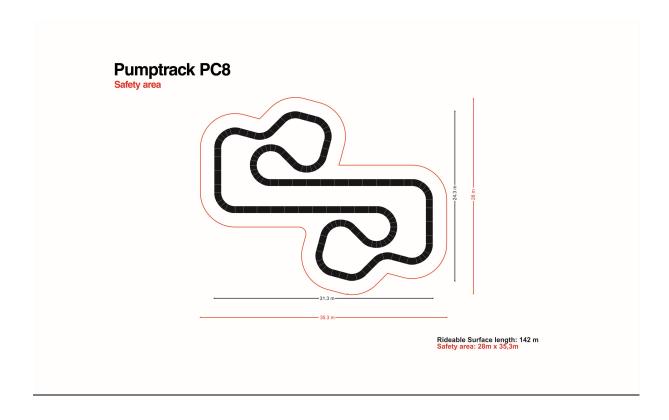

### **Pumptrack PC8**

### 1. Technical description of the project to build a bike playground - PUMPTRACK PC8.

Composite Pumptruck PC8 is a combination of 28 pumps to dispel and 14 band of different radius of turning. Thanks to its diversity each, especially novice user will be able to become familiar with driving on this type of objects. It gives the basis for participation in the competition for even the most complex of this type of track. This track and other of our collection are indicated for both beginners and advanced users many sports such as bicycles, skateboards, roller skates, scooters and all other categories of sport. Due to the specificity of these sport discipline the users can move through this type of track.

### 1.3. List of elements

| NAME OF<br>MODULE | VIEW | DIMENSIONS [cm] | QUANTITY |
|-------------------|------|-----------------|----------|
| P1                |      | 200x100x49      | 20       |
| P2                |      | 200X100X49      | 2        |
| Z1L               |      | 125x100x58      | 14       |
| Z1P               |      | 125x100x58      | 14       |
| Z2P               |      | 147x120x97      | 14       |
| Z2L               |      | 147x120x97      | 14       |
| В                 |      | 83x120x97       | 44       |