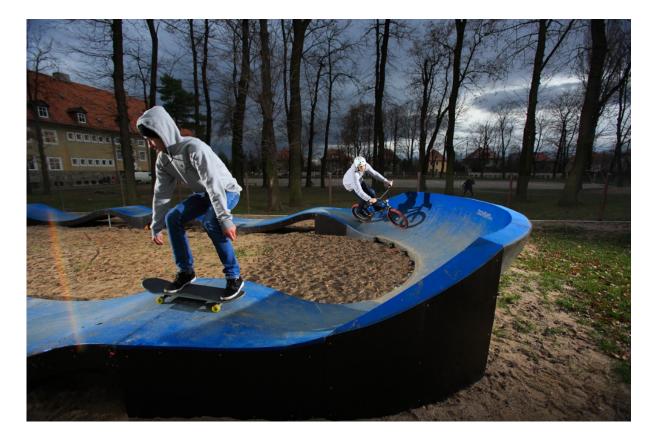

### **Pumptrack PC8**

### Bicycle playground - pumptrack

Pumptrack it is track entirely made of modular elements. This type of object can be a form of self-contained activity or co-creates a sports complex. Pumptrack consists of moguls, turning and small profiled "jumps" arranged in this order to allow the spin up and maintain speed without pedalling. The concern to maintain the high level of security, facility allows to familiarity with the bike, develops coordination and improves the sense of balance.

### 1. Technical description of the project to build a bike playground - PUMPTRACK PC8.

Composite Pumptruck PC8 is a combination of 28 pumps to dispel and 14 band of different radius of turning. Thanks to its diversity each, especially novice user will be able to become familiar with driving on this type of objects. It gives the basis for participation in the competition for even the most complex of this type of track. This track and other of our collection are indicated for both beginners and advanced users many sports such as bicycles, skateboards, roller skates, scooters and all other categories of sport. Due to the specificity of these sport discipline the users can move through this type of track.