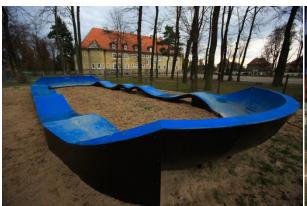

e playground must have possibility to expand with new elements,
- Track bike must be in line with PN-EN 14974 + A1: 2010,
- It is allowed to change the configuration of the track arrangement











### 1.3. List of elements

| NAME OF<br>MODULE | VIEW | DIMENSIONS [cm] | QUANTITY |
|-------------------|------|-----------------|----------|
| P1                |      | 200x100x49      | 20       |
| P2                |      | 200X100X49      | 2        |
| Z1L               |      | 125x100x58      | 14       |
| Z1P               |      | 125x100x58      | 14       |
| Z2P               |      | 147x120x97      | 14       |
| Z2L               |      | 147x120x97      | 14       |
| В                 |      | 83x120x97       | 44       |











### **EXAMPLE OF MODULAR PUMPTRACK**

















#### **OTHER FACILITIES**

Do you have a question about another subject, please contact us by e-mail or phone.