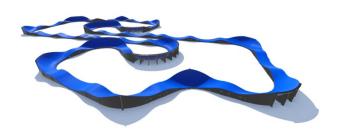

### **Pumptrack PC8**

### Bicycle playground - pumptrack

Pumptrack it is track entirely made of modular elements. This type of object can be a form of self-contained activity or co-creates a sports complex. Pumptrack consists of moguls, turning and small profiled "jumps" arranged in this order to allow the spin up and maintain speed without pedalling. The concern to maintain the high level of security, facility allows to familiarity with the bike, develops coordination and improves the sense of balance.

### 1. Technical description of the project to build a bike playground - PUMPTRACK PC8.

Composite Pumptruck PC8 is a combination of 28 pumps to dispel and 14 band of different radius of turning. Thanks to its diversity each, especially novice user will be able to become familiar with driving on this type of objects. It gives the basis for participation in the competition for even the most complex of this type of track. This track and other of our collection are indicated for both beginners and advanced users many sports such as bicycles, skateboards, roller skates, scooters and all other categories of sport. Due to the specificity of these sport discipline the users can move through this type of track.