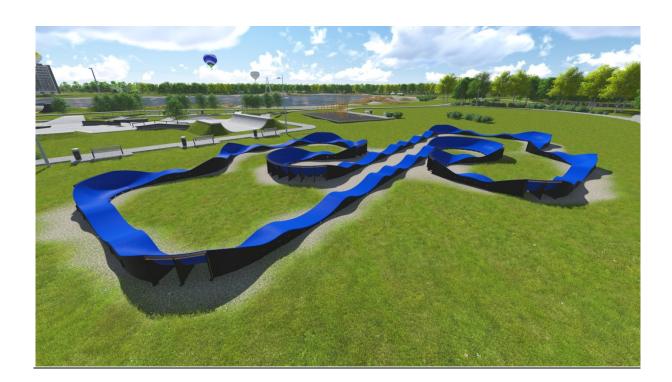

### **Pumptrack PC8**





























### Bicycle playground - pumptrack

Pumptrack it is track entirely made of modular elements. This type of object can be a form of self-contained activity or co-creates a sports complex. Pumptrack consists of moguls, turning and small profiled "jumps" arranged in this order to allow the spin up and maintain speed without pedalling. The concern to maintain the high level of security, facility allows to familiarity with the bike, develops coordination and improves the sense of balance.

### 1. Technical description of the project to build a bike playground - PUMPTRACK PC8.

Composite Pumptruck PC8 is a combination of 28 pumps to dispel and 14 band of different radius of turning. Thanks to its diversity each, especially novice user will be able to become familiar with driving on