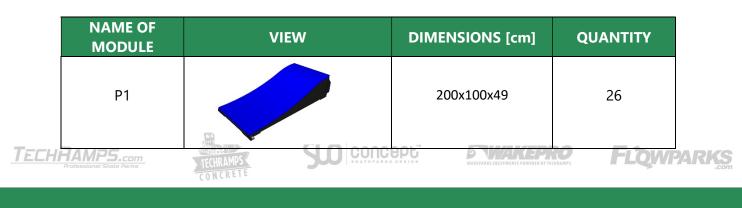

# 1.3. List of elements

PUMPTRACK.EU SLO SP. Z O.O. SP. K. Krzysztoforyzce 203 32-010 kocmyrzów NIP: 682-17-61-482 TEL: +48 (12) 311-03-13 FAX: +48 (12) 312-06-96 Mobile: +48 503-103-001 INF0@PUMPTRACK.EU

Pumptrack.eu

|     | 1          |    |
|-----|------------|----|
| Ρ2  | 200x100x49 | 3  |
| Z1L | 125x100x58 | 7  |
| Z1P | 125x100x58 | 7  |
| Z2P | 147x120x97 | 7  |
| Z2L | 147x120x97 | 7  |
| В   | 83x120x97  | 34 |
| S1  | 18x100x49  | 1  |
| S3  | 52x100x49  | 1  |
|     |            |    |