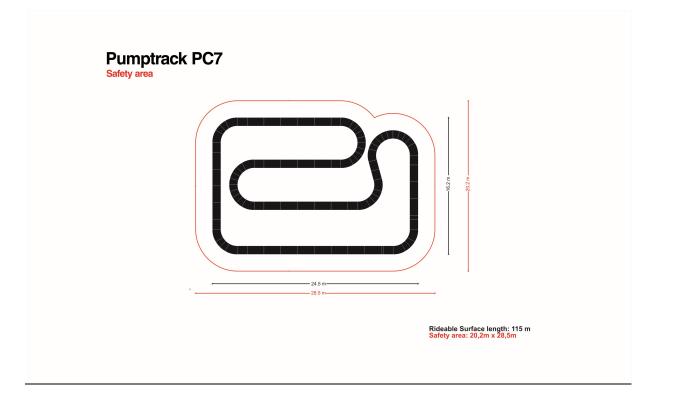

### **<u>1. Technical description of the project to build a bike playground - PUMPTRACK PC7.</u>**

Composite Pumptruck PC7 is a combination of 23 pumps to dispel and 7 band with different turn radii. This combination allows all users to both beginners and professionals to develop their skills. Thanks to its diversity you will never be tired of this type of pumptruck. This track and the other one of our collection are indicated for many sports such as bicycles, skateboards, roller skates, scooters and all other categories of sport. Due to the specificity of these sport discipline the users can move through this type of track.