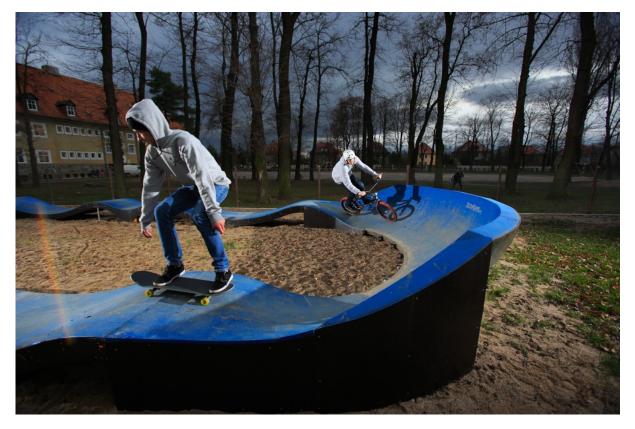

### Bicycle playground – pumptrack

Pumptrack it is track entirely made of modular elements. This type of object can be a form of self-contained activity or co-creates a sports complex. Pumptrack consists of moguls, turning and small profiled "jumps" arranged in this order to allow the spin up and maintain speed without pedalling. The concern to maintain the high level of security, facility allows to familiarity with the bike, develops coordination and improves the sense of balance.

### **<u>1. Technical description of the project to build a bike playground - PUMPTRACK PC7.</u>**

Composite Pumptruck PC7 is a combination of 23 pumps to dispel and 7 band with different turn radii. This combination allows all users to both beginners and professionals to develop their skills. Thanks to its diversity you will never be tired of this type of pumptruck. This track and the other one of our collection are indicated for many sports such as bicycles, skateboards, roller skates, scooters and all other categories of sport. Due to the specificity of these sport discipline the users can move through this type of track.