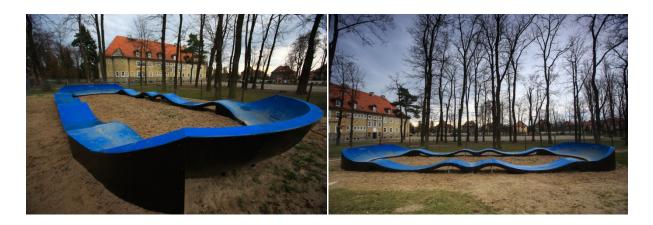

### Bicycle playground – pumptrack

Pumptrack it is track entirely made of modular elements. This type of object can be a form of self-contained activity or co-creates a sports complex. Pumptrack consists of moguls, turning and small profiled "jumps" arranged in this order to allow the spin up and maintain speed without pedalling. The concern to maintain the high level of security, facility allows to familiarity with the bike, develops coordination and improves the sense of balance.

### **<u>1. Technical description of the project to build a bike playground - PUMPTRACK PC7.</u>**

Composite Pumptruck PC7 is a combination of 23 pumps to dispel and 7 band with different turn radii. This combination allows all users to both beginners and professionals to develop their skills. Thanks to its diversity you will never be tired of this type of pumptruck. This track and the other one of our collection are indicated for many sports such as bicycles, skateboards, roller skates, scooters and all other categories of sport. Due to the specificity of these sport discipline the users can move through this type of track.

#### **EXAMPLE OF MODULAR PUMPTRACK**

TECHRAMPS

DWAKERO

FLQWPARKS

PUMPTRACK.EU SLO SP. Z 0.0. SP. K. Krzysztoforyzce 203 32-010 Kocmyrzów NIP: 682-17-61-482 TEL: +48 (12) 311-03-13 FAX: +48 (12) 312-06-96 Mobile: +48 503-103-001 INF0@PUMPTRACK.EU