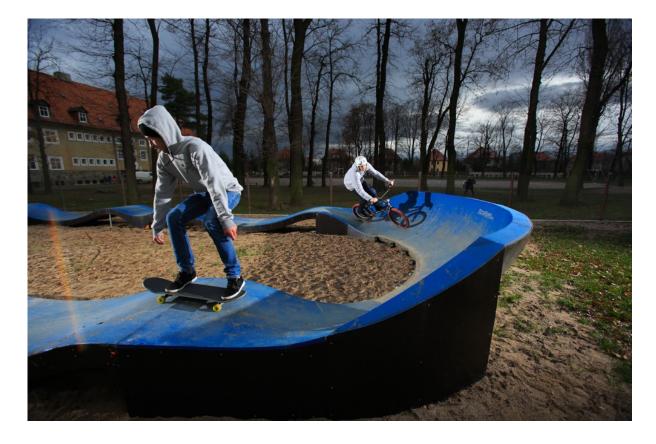

## Bicycle playground - pumptrack

Pumptrack it is track entirely made of modular elements. This type of object can be a form of self-contained activity or co-creates a sports complex. Pumptrack consists of moguls, turning and small profiled "jumps" arranged in this order to allow the spin up and maintain speed without pedalling. The concern to maintain the high level of security, facility allows to familiarity with the bike, develops coordination and improves the sense of balance.

## 1. Technical description of the project to build a bike playground - PUMPTRACK PC6.

Composite Pumptrack PC6 is the extended version of PC3. There is combination of fast corners and a large number of pumps to dispel. It causes that track becomes faster and more interesting for the user. Our offer of Pumptrack PC6 will satisfy beginners and people familiar with the sport discipline. Composite Pumptrack is installed on a flat asphalt, concrete or previously prepared, paved square. Composite Pumptrack can benefit cyclists, rollerblades, windsurfer and commuters on scooters.