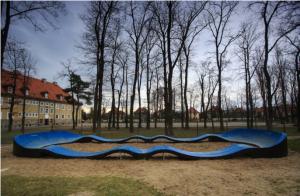

## **EXAMPLE OF MODULAR PUMPTRACK**

## Bicycle playground - pumptrack

Pumptrack it is track entirely made of modular elements. This type of object can be a form of self-contained activity or co-creates a sports complex. Pumptrack consists of moguls, turning and small profiled "jumps" arranged in this order to allow the spin up and maintain speed without pedalling. The concern to maintain the high level of security, facility allows to familiarity with the bike, develops coordination and improves the sense of balance.

## 1. Technical description of the project to build a bike playground - PUMPTRACK PC6.

Composite Pumptrack PC6 is the extended version of PC3. There is combination of fast corners and a large number of pumps to dispel. It causes that track becomes faster and more interesting for the user. Our offer of Pumptrack PC6 will satisfy beginners and people familiar with the sport discipline. Composite Pumptrack is installed on a flat asphalt, concrete or previously prepared, paved square. Composite Pumptrack can benefit cyclists, rollerblades, windsurfer and commuters on scooters.