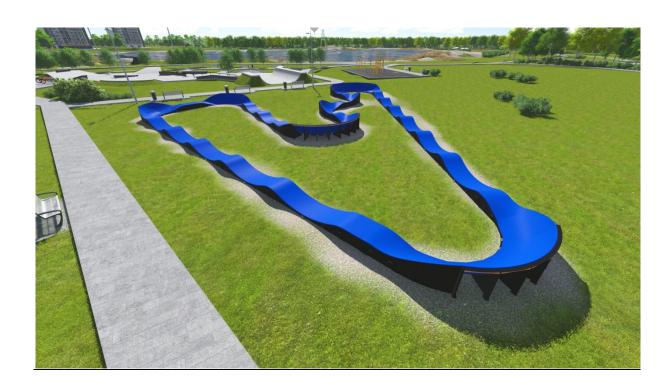

## **Pumptrack PC6**



## **Pumptrack PC6**

Safety area



Rideable Surface length: 108 m Safety area: 26,2m x 36,2m

























## Bicycle playground - pumptrack

Pumptrack it is track entirely made of modular elements. This type of object can be a form of self-contained activity or co-creates a sports complex. Pumptrack consists of moguls, turning and small profiled "jumps" arranged in this order to allow the spin up and maintain speed without pedalling. The concern to maintain the high level of security, facility allows to familiarity with the bike, develops coordination and improves the sense of balance.

## 1. Technical description of the project to build a bike playground - PUMPTRACK PC6.

Composite Pumptrack PC6 is the extended version of PC3. There is combination of fast corners and a large number of pumps to dispel. It causes that track becomes faster and more interesting for the user. Our off