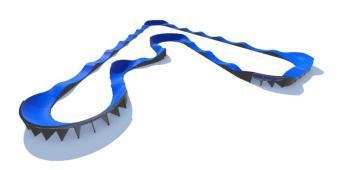

## **Pumptrack PC6**

## **Pumptrack PC6**

Safety area

Rideable Surface length: 108 m Safety area: 26,2m x 36,2m