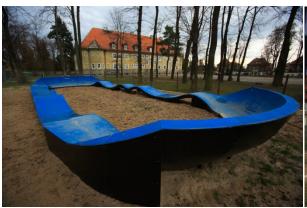

## **EXAMPLE OF MODULAR PUMPTRACK**

## Bicycle playground - pumptrack

Pumptrack it is track entirely made of modular elements. This type of object can be a form of self-contained activity or co-creates a sports complex. Pumptrack consists of moguls, turning and small profiled "jumps" arranged in this order to allow the spin up and maintain speed without pedalling. The concern to maintain the high level of security, facility allows to familiarity with the bike, develops coordination and improves the sense of balance.

## 1. Technical description of the project to build a bike playground - PUMPTRACK PC6.

Composite Pumptrack PC6 is the extended version of PC3. There is combination of fast corners and a large number of pumps to dispel. It causes that track becomes faster and more interesting for the user. Our offer of Pumptrack PC6 will satisfy beginners and people familiar with the sport discipline. Composite Pumptrack is installed on a flat asphalt, concrete or previously prepared, paved square. Composite Pumptrack can benefit cyclists, rollerblades, windsurfer and commuters on scooters.