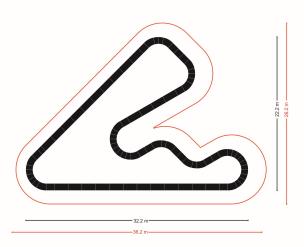

## **Pumptrack PC6**

Safety area

Rideable Surface length: 108 m Safety area: 26,2m x 36,2m