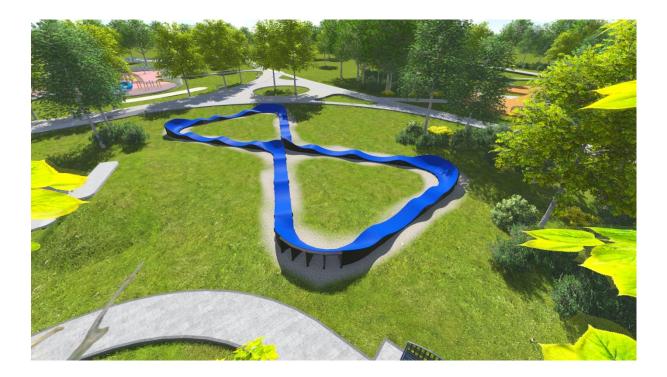

### **Bicycle playground – pumptrack**

Pumptrack it is track entirely made of modular elements. This type of object can be a form of self-contained activity or co-creates a sports complex. Pumptrack consists of moguls, turning and small profiled "jumps" arranged in this order to allow the spin up and maintain speed without pedalling. The concern to maintain the high level of security, facility allows to familiarity with the bike, develops coordination and improves the sense of balance.

## **<u>1. Technical description of the project to build a bike playground - PUMPTRACK PC4.</u>**

Composite Pumptrack PC4 is an extended version of the smallest pumptrack and consists of four band 120 degrees, 18 pumps to dispel and 6 band to change its direction. Thanks to its simple design pumptrack is suitable for both driving, bicycles, scooters, rollerblades and skaters. Composite Pumptrack is installed on a flat asphalt, concrete or previously prepared, paved square.

#### **EXAMPLE OF MODULAR PUMPTRACK**

PUMPTRACK.EU SLO SP. Z 0.0. SP. K. Krzysztoforyzce 203 32-010 Kocmyrzów NIP: 682-17-61-482 TEL: +48 (12) 311-03-13 FAX: +48 (12) 312-06-96 Mobile: +48 503-103-001 INF0@PUMPTRACK.EU