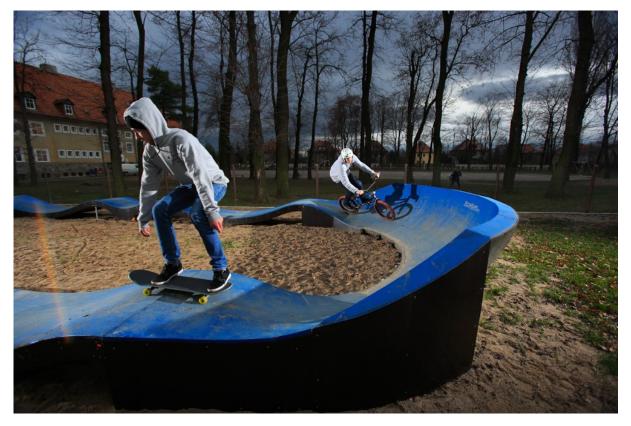

### **Bicycle playground – pumptrack**

Pumptrack it is track entirely made of modular elements. This type of object can be a form of self-contained activity or co-creates a sports complex. Pumptrack consists of moguls, turning and small profiled "jumps" arranged in this order to allow the spin up and maintain speed without pedalling. The concern to maintain the high level of security, facility allows to familiarity with the bike, develops coordination and improves the sense of balance.

## **<u>1. Technical description of the project to build a bike playground - PUMPTRACK PC4.</u>**

Composite Pumptrack PC4 is an extended version of the smallest pumptrack and consists of four band 120 degrees, 18 pumps to dispel and 6 band to change its direction. Thanks to its simple design pumptrack is suitable for both driving, bicycles, scooters, rollerblades and skaters. Composite Pumptrack is installed on a flat asphalt, concrete or previously prepared, paved square.

#### **EXAMPLE OF MODULAR PUMPTRACK**

PUMPTRACK.EU SLO SP. Z 0.0. SP. K. Krzysztoforyzce 203 32-010 Kocmyrzów NIP: 682-17-61-482 TEL: +48 (12) 311-03-13 FAX: +48 (12) 312-06-96 Mobile: +48 503-103-001 INF0@PUMPTRACK.EU