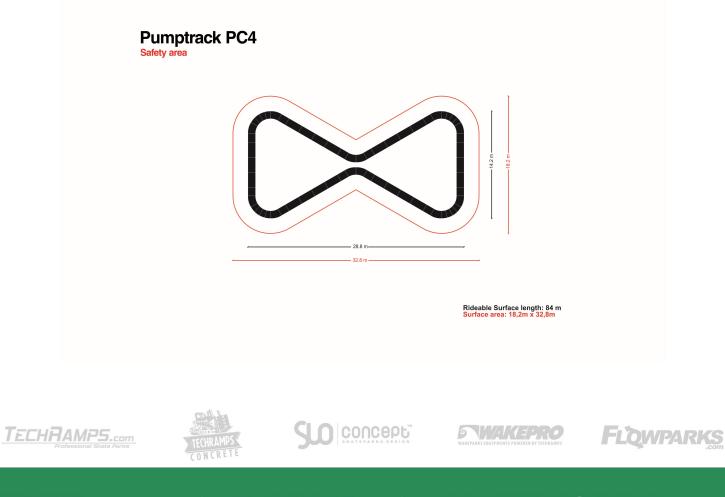

## **<u>1. Technical description of the project to build a bike playground - PUMPTRACK PC4.</u>**

Composite Pumptrack PC4 is an extended version of the smallest pumptrack and consists of four band 120 degrees, 18 pumps to dispel and 6 band to change its direction. Thanks to its simple design pumptrack is suitable for both driving, bicycles, scooters, rollerblades and skaters. Composite Pumptrack is installed on a flat asphalt, concrete or previously prepared, paved square.

## **1.1. Determination of the material scope of works**

Scope of work

- Alignment and levelling of land designated for Pumptrack (declines cannot exceed 3%). Levelling of land is not necessary if on the place where installation is planned **there is asphalt surface, concrete or levelled layer of aggregate.** 

# **1.2. Specification of bike playground - PUMPTRACK Requirements for components:**

- Minimum height of turning modules is 95 cm,
- Minimum height of hump modules is 49 cm,
- Minimum width of the running layer of is 1 m,
- The components are based on the design of plywood, double laminated with a thickness of 18 mm and impregnated with larch wood,
- Each module of turning is comprised 15 ° of Right Angle
- The modules should be connected together using bolts 10/60 mm,
- elements of cycling are made of composite (fiberglass, synthetic resin) with antiskidding layer TechGrip.
- In the upper surface of the layer of cycling cannot be located elements directly linked to the elements of structure.
- Inner composition of screw of the modules of turning must be strengthened with steel flat bar. Minimum thickness of steel flat bar is 4 mm,
- The modules must be isolated from the ground using stands with plywood.
- All elements of the track must have got handles which help lifting them and manipulation easy,
- All the components of the track must be paired together with a tolerance of 3 mm.
- The contractor provides minimum 2-year of guarantee on the structure of equipment and 5-year of guarantee on the chassis element. Guarantee does not cover mechanical damage,
- All used screws Torx, hot-dip galvanized,
- All the used steel elements must be hot-dip galvanized,
- Bicycle playground must have possibility to expand with new elements,
- Track bike must be in line with PN-EN 14974 + A1: 2010,
- It is allowed to change the configuration of the track arrangement