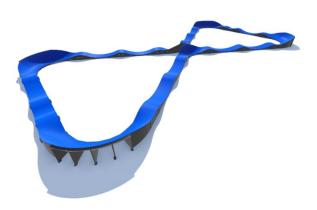

### **Bicycle playground – pumptrack**

Pumptrack it is track entirely made of modular elements. This type of object can be a form of self-contained activity or co-creates a sports complex. Pumptrack consists of moguls, turning and small profiled "jumps" arranged in this order to allow the spin up and maintain speed without pedalling. The concern to maintain the high level of security, facility allows to familiarity with the bike, develops coordination and improves the sense of balance.

## **<u>1. Technical description of the project to build a bike playground - PUMPTRACK PC4.</u>**

Composite Pumptrack PC4 is an extended version of the smallest pumptrack and consists of four band 120 degrees, 18 pumps to dispel and 6 band to change its direction. Thanks to its simple design pumptrack is suitable for both driving, bicycles, scooters, rollerblades and skaters. Composite Pumptrack is installed on a flat asphalt, concrete or previously prepared, paved square.

#### **EXAMPLE OF MODULAR PUMPTRACK**

PUMPTRACK.EU SLO SP. Z 0.0. SP. K. Krzysztoforyzce 203 32-010 Kocmyrzów NIP: 682-17-61-482 TEL: +48 (12) 311-03-13 FAX: +48 (12) 312-06-96 Mobile: +48 503-103-001 INF0@PUMPTRACK.EU