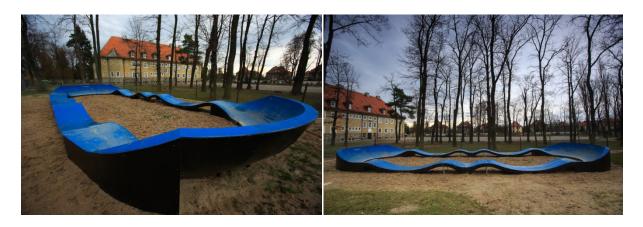

### **Bicycle playground – pumptrack**

Pumptrack it is track entirely made of modular elements. This type of object can be a form of self-contained activity or co-creates a sports complex. Pumptrack consists of moguls, turning and small profiled "jumps" arranged in this order to allow the spin up and maintain speed without pedalling. The concern to maintain the high level of security, facility allows to familiarity with the bike, develops coordination and improves the sense of balance.

## **<u>1. Technical description of the project to build a bike playground - PUMPTRACK PC4.</u>**

Composite Pumptrack PC4 is an extended version of the smallest pumptrack and consists of four band 120 degrees, 18 pumps to dispel and 6 band to change its direction. Thanks to its simple design pumptrack is suitable for both driving, bicycles, scooters, rollerblades and skaters. Composite Pumptrack is installed on a flat asphalt, concrete or previously prepared, paved square.

#### **EXAMPLE OF MODULAR PUMPTRACK**

PUMPTRACK.EU SLO SP. Z 0.0. SP. K. Krzysztoforyzce 203 32-010 Kocmyrzów NIP: 682-17-61-482 TEL: +48 (12) 311-03-13 FAX: +48 (12) 312-06-96 Mobile: +48 503-103-001 INF0@PUMPTRACK.EU