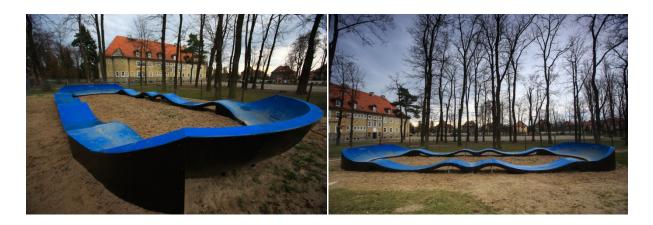

## Bicycle playground – pumptrack

Pumptrack it is track entirely made of modular elements. This type of object can be a form of self-contained activity or co-creates a sports complex. Pumptrack consists of moguls, turning and small profiled "jumps" arranged in this order to allow the spin up and maintain speed without pedalling. The concern to maintain the high level of security, facility allows to familiarity with the bike, develops coordination and improves the sense of balance.

## **<u>1. Technical description of the project to build a bike playground - PUMPTRACK PC3.</u>**

Composite Pumptrack PC3 consists of 4 turns and 11 pumps of momentum. It causes that the track becomes more interesting and attractive to the user. Our offer of Pumptrack PC3 will satisfy beginners and people familiar with this sport discipline. Composite Pumptrack is installed on a flat asphalt, concrete or previously prepared, paved square. Composite Pumptrack can benefit cyclists, rollerblades, windsurfer and commuters on scooters.

#### **EXAMPLE OF MODULAR PUMPTRACK**

TECHRAMPS

DWAKERO

FLQWPARKS

PUMPTRACK.EU SLO SP. Z 0.0. SP. K. Krzysztoforyzce 203 32-010 Kocmyrzów NIP: 682-17-61-482 TEL: +48 (12) 311-03-13 FAX: +48 (12) 312-06-96 Mobile: +48 503-103-001 INF0@PUMPTRACK.EU