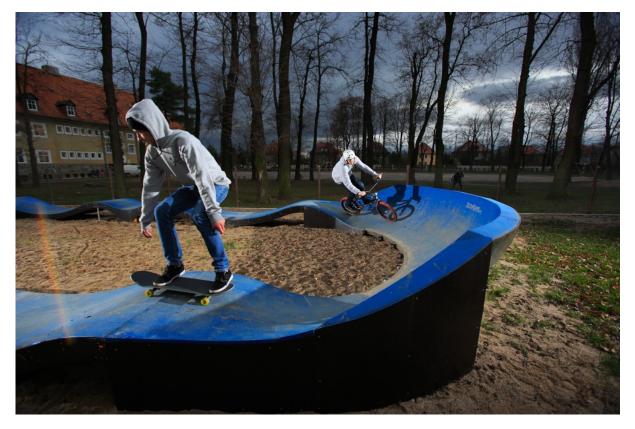

## Bicycle playground – pumptrack

Pumptrack it is track entirely made of modular elements. This type of object can be a form of self-contained activity or co-creates a sports complex. Pumptrack consists of moguls, turning and small profiled "jumps" arranged in this order to allow the spin up and maintain speed without pedalling. The concern to maintain the high level of security, facility allows to familiarity with the bike, develops coordination and improves the sense of balance.

## **<u>1. Technical description of the project to build a bike playground - PUMPTRACK PC3.</u>**

Composite Pumptrack PC3 consists of 4 turns and 11 pumps of momentum. It causes that the track becomes more interesting and attractive to the user. Our offer of Pumptrack PC3 will satisfy beginners and people familiar with this sport discipline. Composite Pumptrack is installed on a flat asphalt, concrete or previously prepared, paved square. Composite Pumptrack can benefit cyclists, rollerblades, windsurfer and commuters on scooters.

#### **EXAMPLE OF MODULAR PUMPTRACK**

TECHRAMPS

DWAKERO

FLQWPARKS

PUMPTRACK.EU SLO SP. Z 0.0. SP. K. Krzysztoforyzce 203 32-010 Kocmyrzów NIP: 682-17-61-482 TEL: +48 (12) 311-03-13 FAX: +48 (12) 312-06-96 Mobile: +48 503-103-001 INF0@PUMPTRACK.EU