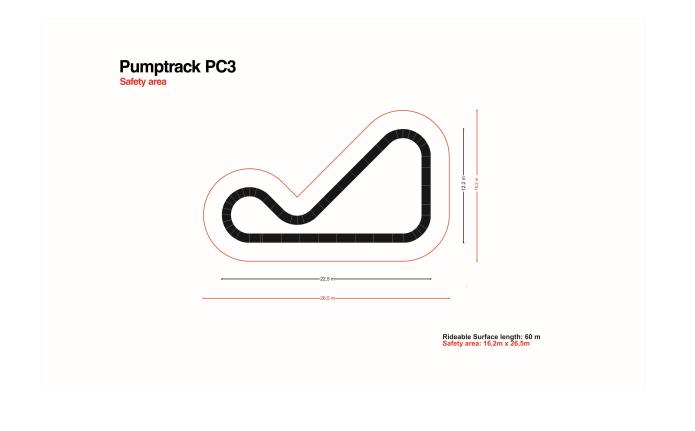

Pumptrack PC3

SLO CONCEPT

FLOWPARKS

PUMPTRACK.EU SLO SP. Z 0.0. SP. K. Krzysztoforyzce 203 32-010 Kocmyrzów <u>NIP: 6</u>82-17-61-482 TEL: +48 (12) 311-03-13 FAX: +48 (12) 312-06-96 Mobile: +48 503-103-001 INF0@PUMPTRACK.EU

## **<u>1. Technical description of the project to build a bike playground - PUMPTRACK PC3.</u>**

Composite Pumptrack PC3 consists of 4 turns and 11 pumps of momentum. It causes that the track becomes more interesting and attractive to the user. Our offer of Pumptrack PC3 will satisfy beginners and people familiar with this sport discipline. Composite Pumptrack is installed on a flat asphalt, concrete or previously prepared, paved square. Composite Pumptrack can benefit cyclists, rollerblades, windsurfer and commuters on scooters.