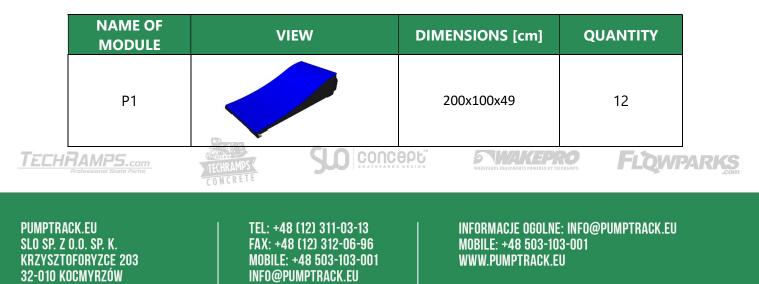

# 1.3. List of elements

NIP: 682-17-61-482

Pumptrack.eu

|     |            | 1  |
|-----|------------|----|
| Ρ2  | 200X100X49 | 1  |
| Z1L | 125x100x58 | 4  |
| Z1P | 125x100x58 | 4  |
| Z2P | 147x120x97 | 4  |
| Z2L | 147x120x97 | 4  |
| В   | 83x120x97  | 20 |
| S2  | 22x100x49  | 1  |
| S5  | 81x100x49  | 1  |