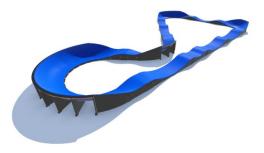

Pumptrack PC3

SLO CONCEPT

FLOWPARKS

PUMPTRACK.EU SLO SP. Z 0.0. SP. K. Krzysztoforyzce 203 32-010 Kocmyrzów <u>NIP: 6</u>82-17-61-482 TEL: +48 (12) 311-03-13 FAX: +48 (12) 312-06-96 Mobile: +48 503-103-001 INF0@PUMPTRACK.EU

## **<u>1. Technical description of the project to build a bike playground - PUMPTRACK PC3.</u>**

Composite Pumptrack PC3 consists of 4 turns and 11 pumps of momentum. It causes that the track becomes more interesting and attractive to the user. Our offer of Pumptrack PC3 will satisfy beginners and people familiar with this sport discipline. Composite Pumptrack is installed on a flat asphalt, concrete or previously prepared, paved square. Composite Pumptrack can benefit cyclists, rollerblades, windsurfer and commuters on scooters.