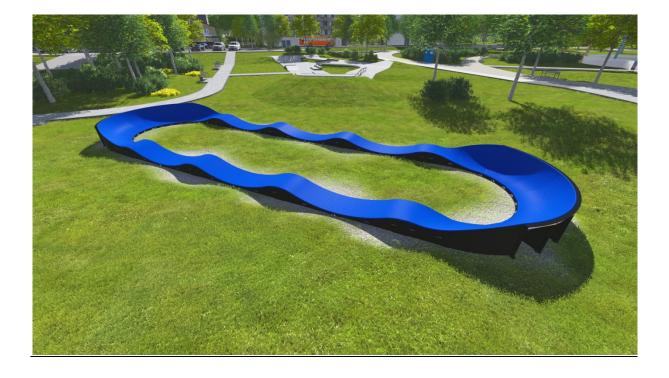

## **<u>1. Technical description of the project to build a bike playground - PUMPTRACK PC2.</u>**

Composite Pumptrack PC2 is an extended version of the smallest pumptrack and consists of two bands of 180 degrees and eight pumps to dispel. Thanks to its no big structure is ideal for a small square. Our offer of Pumptrack PC2 will satisfy beginners and people familiar with this sport discipline. Composite Pumptrack is installed on a flat asphalt, concrete or previously prepared, paved square. Composite Pumptrack can benefit cyclists, rollerblades, windsurfer and commuters on scooters.

### **EXAMPLE OF MODULAR PUMPTRACK**

TECHRAMPS

DWAKERO

FLQWPARKS

PUMPTRACK.EU SLO SP. Z 0.0. SP. K. Krzysztoforyzce 203 32-010 Kocmyrzów NIP: 682-17-61-482 TEL: +48 (12) 311-03-13 FAX: +48 (12) 312-06-96 Mobile: +48 503-103-001 INF0@PUMPTRACK.EU