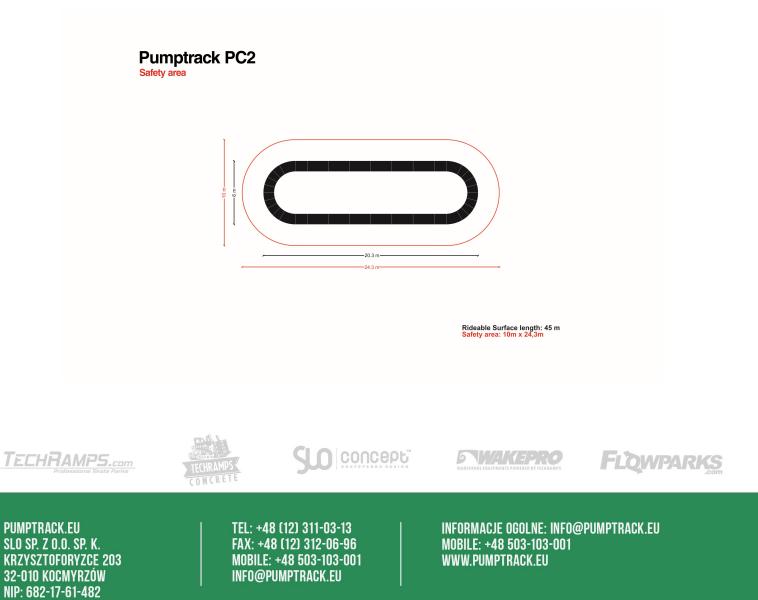

Pumptrack PC2

SWAKEPRO

FLOWPARKS

PUMPTRACK.EU SLO SP. Z 0.0. SP. K. Krzysztoforyzce 203 32-010 Kocmyrzów NIP: 682-17-61-482 TEL: +48 (12) 311-03-13 FAX: +48 (12) 312-06-96 Mobile: +48 503-103-001 INF0@PUMPTRACK.EU

## **<u>1. Technical description of the project to build a bike playground - PUMPTRACK PC2.</u>**

Composite Pumptrack PC2 is an extended version of the smallest pumptrack and consists of two bands of 180 degrees and eight pumps to dispel. Thanks to its no big structure is ideal for a small square. Our offer of Pumptrack PC2 will satisfy beginners and people familiar with this sport discipline. Composite Pumptrack is installed on a flat asphalt, concrete or previously prepared, paved square. Composite Pumptrack can benefit cyclists, rollerblades, windsurfer and commuters on scooters.