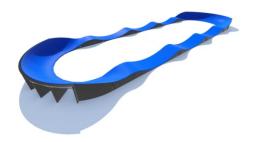

## **<u>1. Technical description of the project to build a bike playground - PUMPTRACK PC2.</u>**

Composite Pumptrack PC2 is an extended version of the smallest pumptrack and consists of two bands of 180 degrees and eight pumps to dispel. Thanks to its no big structure is ideal for a small square. Our offer of Pumptrack PC2 will satisfy beginners and people familiar with this sport discipline. Composite Pumptrack is installed on a flat asphalt, concrete or previously prepared, paved square. Composite Pumptrack can benefit cyclists, rollerblades, windsurfer and commuters on scooters.