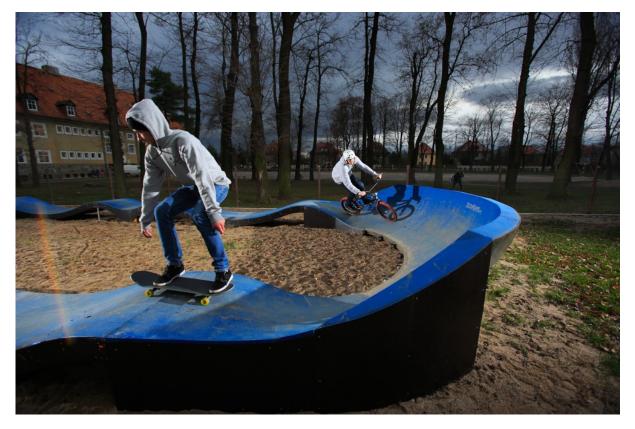

## Bicycle playground – pumptrack

Pumptrack it is track entirely made of modular elements. This type of object can be a form of self-contained activity or co-creates a sports complex. Pumptrack consists of moguls, turning and small profiled "jumps" arranged in this order to allow the spin up and maintain speed without pedalling. The concern to maintain the high level of security, facility allows to familiarity with the bike, develops coordination and improves the sense of balance.

## **<u>1. Technical description of the project to build a bike playground - PUMPTRACK PC2.</u>**

Composite Pumptrack PC2 is an extended version of the smallest pumptrack and consists of two bands of 180 degrees and eight pumps to dispel. Thanks to its no big structure is ideal for a small square. Our offer of Pumptrack PC2 will satisfy beginners and people familiar with this sport discipline. Composite Pumptrack is installed on a flat asphalt, concrete or previously prepared, paved square. Composite Pumptrack can benefit cyclists, rollerblades, windsurfer and commuters on scooters.