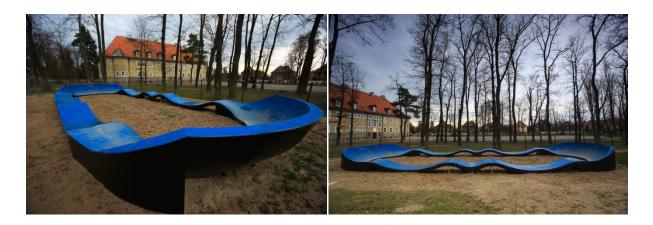

## **<u>1. Technical description of the project to build a bike playground - PUMPTRACK PC2.</u>**

Composite Pumptrack PC2 is an extended version of the smallest pumptrack and consists of two bands of 180 degrees and eight pumps to dispel. Thanks to its no big structure is ideal for a small square. Our offer of Pumptrack PC2 will satisfy beginners and people familiar with this sport discipline. Composite Pumptrack is installed on a flat asphalt, concrete or previously prepared, paved square. Composite Pumptrack can benefit cyclists, rollerblades, windsurfer and commuters on scooters.

### **EXAMPLE OF MODULAR PUMPTRACK**

TECHRAMPS

DWAKERO

FLQWPARKS

PUMPTRACK.EU SLO SP. Z 0.0. SP. K. Krzysztoforyzce 203 32-010 Kocmyrzów NIP: 682-17-61-482 TEL: +48 (12) 311-03-13 FAX: +48 (12) 312-06-96 Mobile: +48 503-103-001 INF0@PUMPTRACK.EU