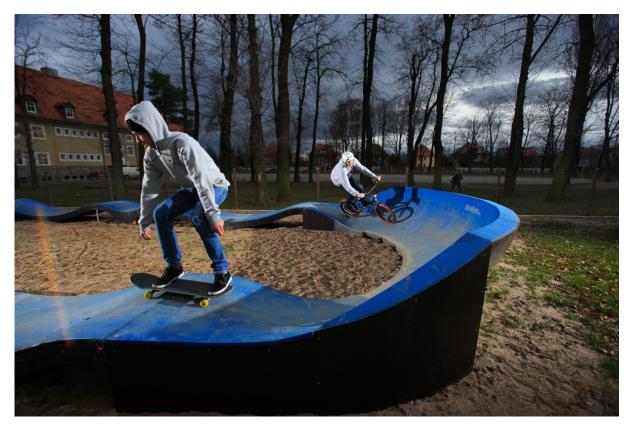

## Bicycle playground – pumptrack

Pumptrack it is track entirely made of modular elements. This type of object can be a form of self-contained activity or co-creates a sports complex. Pumptrack consists of moguls, turning and small profiled "jumps" arranged in this order to allow the spin up and maintain speed without pedalling. The concern to maintain the high level of security, facility allows to familiarity with the bike, develops coordination and improves the sense of balance.

### **<u>1. Technical description of the project to build a bike playground - PUMPTRACK PC1.</u>**

The smallest Composite Pumptrack consists of two bands of 180 degrees and 6 pumps to dispel. Thanks to its no big structure is ideal for a small square. The offer of the smallest pumptrack will satisfy beginners and people familiar with this sport discipline. Pumptrack is installed on a flat asphalt, concrete or previously prepared, paved square. With pumptrack can benefit cyclists, rollerblades, windsurfer and commuters on scooters.