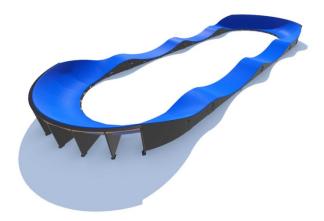

# **Pumptrack PC1**

FLOWPARKS

PUMPTRACK.EU SLO SP. Z 0.0. SP. K. Krzysztoforyzce 203 32-010 Kocmyrzów NIP: 682-17-61-482 TEL: +48 (12) 311-03-13 FAX: +48 (12) 312-06-96 Mobile: +48 503-103-001 INF0@PUMPTRACK.EU

### **<u>1. Technical description of the project to build a bike playground - PUMPTRACK PC1.</u>**

The smallest Composite Pumptrack consists of two bands of 180 degrees and 6 pumps to dispel. Thanks to its no big structure is ideal for a small square. The offer of the smallest pumptrack will satisfy beginners and people familiar with this sport discipline. Pumptrack is installed on a flat asphalt, concrete or previously prepared, paved square. With pumptrack can benefit cyclists, rollerblades, windsurfer and commuters on scooters.