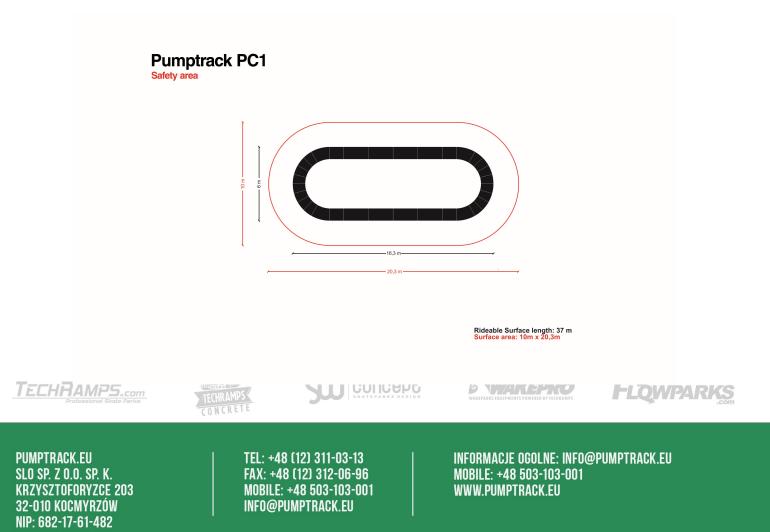

# **Pumptrack PC1**

FLOWPARKS

PUMPTRACK.EU SLO SP. Z 0.0. SP. K. Krzysztoforyzce 203 32-010 Kocmyrzów NIP: 682-17-61-482 TEL: +48 (12) 311-03-13 FAX: +48 (12) 312-06-96 Mobile: +48 503-103-001 INF0@PUMPTRACK.EU

### **<u>1. Technical description of the project to build a bike playground - PUMPTRACK PC1.</u>**

The smallest Composite Pumptrack consists of two bands of 180 degrees and 6 pumps to dispel. Thanks to its no big structure is ideal for a small square. The offer of the smallest pumptrack will satisfy beginners and people familiar with this sport discipline. Pumptrack is installed on a flat asphalt, concrete or previously prepared, paved square. With pumptrack can benefit cyclists, rollerblades, windsurfer and commuters on scooters.

## **1.1. Determination of the material scope of works**

Scope of work

- Alignment and levelling of land designated for Pumptrack (declines cannot exceed 3%). Levelling of land is not necessary if on the place where installation is planned **there is asphalt surface, concrete or levelled layer of aggregate.** 